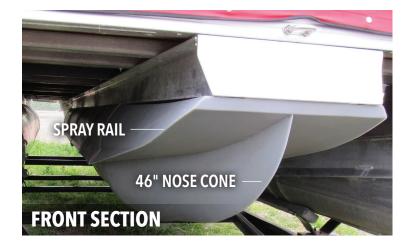

#### RIDE

Improve the way your boat feels, with our Poly 3<sup>rd</sup> Tube Kits. Increase stability, flotation and make for a smooth ride, even in extreme conditions, with reduced side-spray!

#### PERFORMANCE

Increase the performance of your Pontoon Boat with a Third-Tube Conversion! Our Conversion Poly 3rd Tube Kits lift your boat higher out of the water, reducing drag, improving hole-shot, and increasing fuel economy.

## FEATURES AND BENEFITS

- All two tube pontoons are "Buoyancy Deficient".
- We offer the Very Best Upgrade for Safety and • Performance you can buy today.
- Our Poly 3<sup>rd</sup> Tube Kit is far and away superior to any • aluminum pontoon tube or other prodcut on the market today, it is 2.0 in design.
- Same Performance and Benefits as a "NEW" Tri-Toon.
- Very "Cost Effective" to Ship and Install. •
- The kit will stop front and rear weight distribution issues • (nosedive, rear drag, overall). Greatly improves Loaded and Unloaded Peak Speeds, Handling and Ride.
- The Toon-Trac adds Tremendous "Rigidity" to your pontoon • frame for the added Buoyancy / Performance.
- Tube sections are Extremely Durable, made of dent-resistant, • high-density Polyethylene construction for "Zero" maintenance.
- Your Poly3rdTube investment will more than increase the • Value of your pontoon.
- Operates in any marine boating environment. .
- New 3TPKM offers the most added Buoyancy / Performance. •