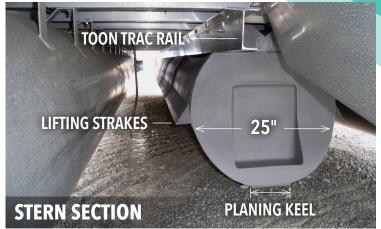

#### HANDLING

Get your Pontoon to turn on a dime! Third-Tubes dramatically increase your boats turning capability, and helps eliminate cavitation in rough water or hard turns.

WHOL

ESAL

POLY 3RD TUBE KIT

## FEATURES AND BENEFITS

- All two tube pontoons are "Buoyancy Deficient".
- We offer the Very Best Upgrade for Safety and • Performance you can buy today.
- Our Poly 3<sup>rd</sup> Tube Kit is far and away superior to any • aluminum pontoon tube or other prodcut on the market today, it is 2.0 in design.
- Same Performance and Benefits as a "NEW" Tri-Toon.
- Very "Cost Effective" to Ship and Install. •
- The kit will stop front and rear weight distribution issues • (nosedive, rear drag, overall). Greatly improves Loaded and Unloaded Peak Speeds, Handling and Ride.
- The Toon-Trac adds Tremendous "Rigidity" to your pontoon • frame for the added Buoyancy / Performance.
- Tube sections are Extremely Durable, made of dent-resistant, • high-density Polyethylene construction for "Zero" maintenance.
- Your Poly3rdTube investment will more than increase the • Value of your pontoon.
- Operates in any marine boating environment. .
- New 3TPKM offers the most added Buoyancy / Performance. •

- New High HP 25" Motor Mount.
- We use PayPal Service to invoice. PayPal
- ABF "Front Door" shipping.
- Have Multiple Tube Kits to Fit "Your" . Pontoon and Lifestyle.
- Limited LifeTime Warranty.